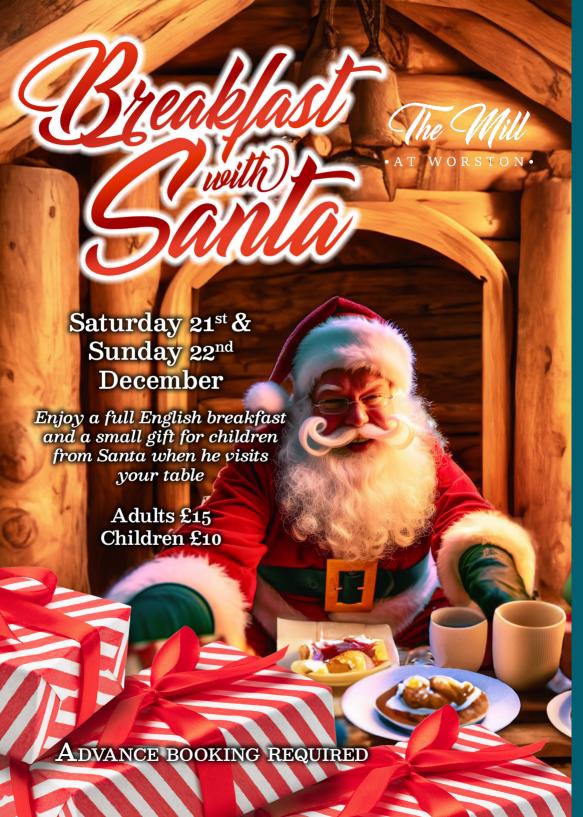

pigs in blankets, stuffing and all the trimmings, or vegetarian main course, festive cracker & tribute act Bookings only ticketsource.co.uk/themillatworston

£34 PER PERSON

Tribute nights are booked online via www.ticketsource. co.uk/themillatworston



SCAN ME

## TONY AS ELVIS Friday 13<sup>th</sup> December

Traditional Christmas turkey, with pigs in blankets, stuffing and all the trimmings, or vegetarian main course, festive cracker & tribute act Bookings only ticketsource.co.uk/themillatworston

£34 PER PERSON

## **A**MY **C**ARR AS **A**DELE Saturday 21<sup>st</sup> December

Traditional Christmas turkey, with pigs in blankets, stuffing and all the trimmings, or vegetarian main course, festive cracker & tribute act Bookings only ticketsource.co.uk/themillatworston

£34 PER PERSON





## BOOKING DETAILS

Christmas bookings require a deposit on booking, discounted at time of payment per person attending, pre-orders may be requested & are required one week in advance of the booking date

Restaurant Christmas Fayre deposit

Christmas Party Night\* deposit

Christmas Ttribute Nights^ full payment on booking

Christmas Comedy Nights^ full payment on booking

Restaurant Christmas Day\* deposit

New Year's Eve\* deposit

£40 per person
£30 per person

Reservations are not guaranteed until a deposit is paid Deposits are non refundable & cover specific Deposits can be paid on site or by telephone

\*Final payments for event bookings are required 1 week in advance of bookings

^ Ticketed events including Comedy and Tribute nights are booked online via www.ticketsource.co.uk/t